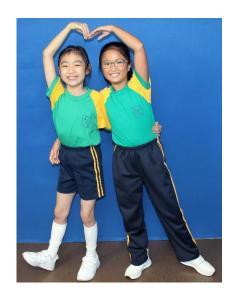

#### Summer P.E. uniform

- > Green and yellow short-sleeved T-shirt with school badge
- > Dark blue shorts or long pants
- ➤ White socks
- Plain white trainers