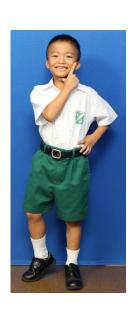

### **Boys**

- White short-sleeve shirt with school badge
- Green shorts or trousers
- White socks
- Black leather shoes

# **Own Preference**

- ➤ White sweater
- ➤ Black leather belt