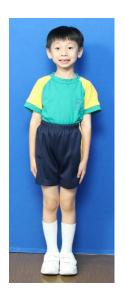

#### Summer P.E. uniform

- > Green and yellow short-sleeved T-shirt with school badge
- > Dark blue shorts or long pants
- ➤ White socks
- Plain white trainers