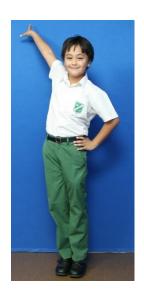

### **Boys**

- White short-sleeve shirt with school badge
- Green shorts or trousers
- White socks
- Black leather shoes

# **Own Preference**

- ➤ White sweater
- ➤ Black leather belt