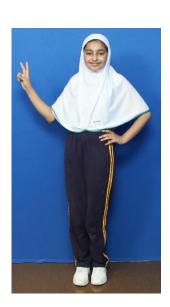

#### Summer P.E. uniform

- > Green and yellow short-sleeved T-shirt with school badge
- > Dark blue shorts or long pants
- ➤ White socks
- Plain white trainers

### **Own Preference**

White head scarf (Girls)