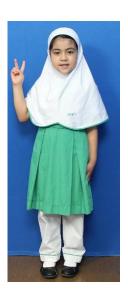

## **Girls**

- ➤ Green and white dress with school badge
- ➤ White socks
- Black leather shoes

## **Own Preference**

- > White sweater
- White long pants under the dress
- ➤ White head scarf