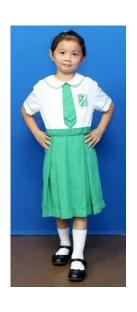

## **Girls**

- ➤ Green and white dress with school badge
- ➤ White socks
- Black leather shoes

## **Own Preference**

- > White sweater
- White long pants under the dress
- ➤ White head scarf